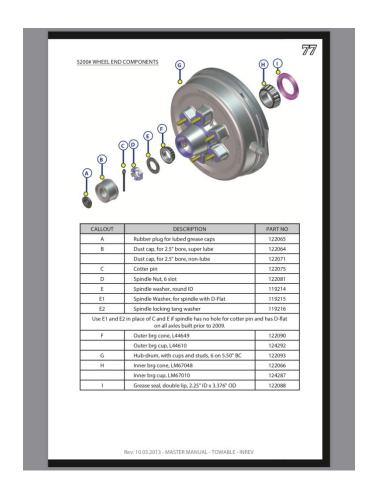

P1



P4



### Plumbing: Water Pump

#### Typically-supplied pump



#### Filter Bowl



### Plumbing: Leaks!

#### Soft Tubing on Pex Fittings (Not Ideal)



Hand-tightened Fittings



Cone Seal

## Plumbing: Water Heater

### Standard 6 or 10 gallon



### Tankless "On Demand"





### Plumbing: Venting, Draining & Dumping

Dump Valve Cable and Pull Handle



Aftermarket Add-On Gate Valve



**Hepvo Valve** 



Air Admittance Valve (AAV)



# Plumbing: Winterization





## Slide-Outs: Through Frame (Electric)

#### **Electric Motor**



## Drive Side (with Manual Override)



## Slide-Outs: Schwintek (or In-Wall)



#### Controller





# Slide-Outs: Through Frame (Hydraulic)



# Slide-Outs: Through Frame (Hydraulic)



# Awnings & Slide Toppers





## Wheels/Tires/Suspension







#### **Vapor Detectors**

Propane: 12V Hardwired



All sensors have a finite life and need to be replaced as required

Smoke: Living Area 9V Battery



Smoke & CO: Sleeping Area
9V Battery