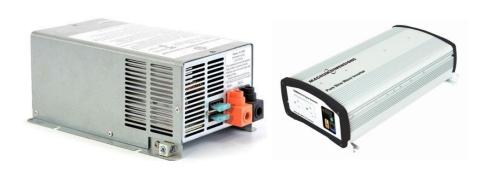

tage Regulator

#### Auto Tank Selector (Low Pressure)



5<sup>th</sup> Wheel High Pressure (red) Regulator



### **Battery**



| <b>Battery Voltage</b> | State of Charge |
|------------------------|-----------------|
| 12.73                  | 100%            |
| 12.62                  | 90%             |
| 12.50                  | 80%             |
| 12.37                  | 70%             |
| 12.24                  | 60%             |
| 12.10                  | 50%             |
| 11.96                  | 40%             |
| 11.81                  | 30%             |
| 11.66                  | 20%             |
| 11.51                  | 10%             |

Electrical: 12vDC

Self Resetting Circuit Breaker



Battery Disconnect







### Electrical: 120vAC



Converter vs Inverter





# Solar System





### **Exterior: Roof Vents**

### **Holding Tank Vent Stack**



**Attic Vent** 



#### Exterior: Cleaning the TPO Roof & Approved Sealants

Most GD Roofs (late model trailers) have TPO roofs from Alpha Systems



## ALPHA SYSTEMS CLEANING AND MAINTAINING THE TUFF-PLY ROOF

#### ALPHAPLY AND SUPERFLEX

#### Typical Entry in a Grand Design Owners' Manual

- Apply a generous amount of Alpha Systems 1010
   Non-Sag Sealant over top of any existing sealant needing resealed.
- PLEASE NOTE: ONLY ALPHA SUPPLIED SEALANTS SHOULD COME IN CONTACT WITH THE SUPERFLEX BOOF MEMBRANE.

#### **HVAC:** Furnace

#### Typical Suburban (Dometic) Furnace



**Typical Furnace Duct** 





Aftermarket Rotating/Dampered Register



## Plumbing: Nautilus Panel

P1



P4



### Plumbing: Wat