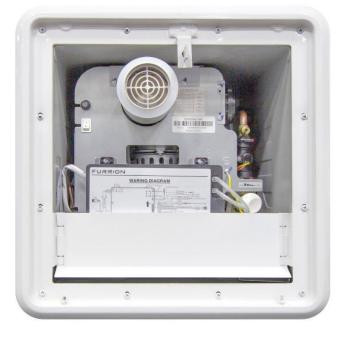

#### **HVAC:** Furnace

#### Typical Suburban (Dometic) Furnace

**Typical Furnace Duct** 

Aftermarket Rotating/Dampered Register