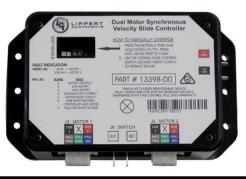

Furnace

#### Typical Suburban (Dometic) Furnace



**Typical Furnace Duct** 





Aftermarket Rotating/Dampered Register



## Plumbing: Nautilus Panel

P1



P4



### Plumbing: Water Pump

#### Typically-supplied pump



#### Filter Bowl



### Plumbing: Leaks!

#### Soft Tubing on Pex Fittings (Not Ideal)



Hand-tightened Fittings



Cone Seal

## Plumbing: Water Heater

### Standard 6 or 10 gallon



### Tankless "On Demand"





### Plumbing: Venting, Draining & Dumping

Dump Valve Cable and Pull Handle



Aftermarket Add-On Gate Valve



**Hepvo Valve** 



Air Admittance Valve (AAV)



# Plumbing: Winterization





## Slide-Outs: Through Frame (Electric)

#### **Electric Motor**



## Drive Side (with Manual Override)



## Slide-Outs: Schwintek (or In-Wall)



#### Controller





# Slide-Outs: Through Frame (Hydraulic)



# Slide-Outs: Through Frame (Hydraulic)



# Awnings & Slide Toppers





## Wheels/Tires/Suspension







#### **Vapor Detectors**

Propane: 12V Hardwired



All sensors have a finite life and need to be replaced as required

Smoke: Living Area 9V Battery



Smoke & CO: Sleeping Area
9V Battery