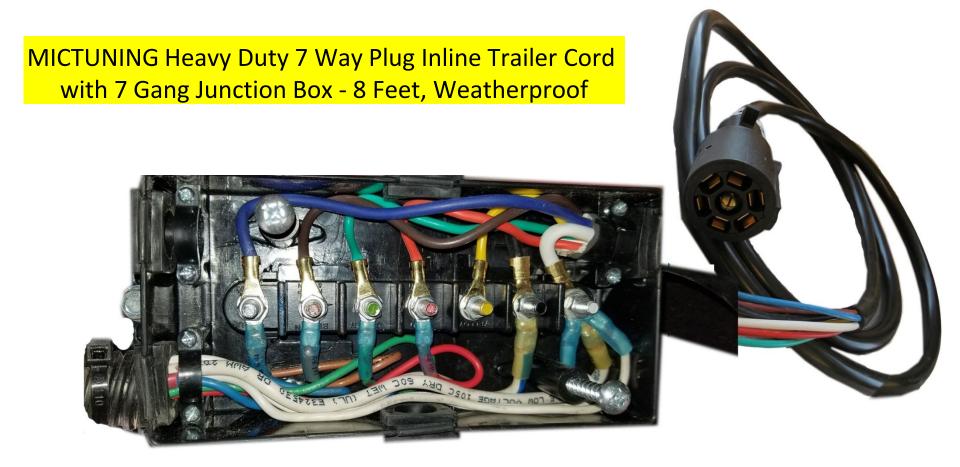

r* seminar assembled by your GDOF moderators Jim Hinkle (TucsonJim), Rob Farrow (Cate&Rob), Howard Wilson (howson), Brian Cravener (Country Campers your presenter) and forum member Neil Citro (ncitro).

#### **Seminar Topics**

#### Electrical

- 12vDC
- 120vAC
- 7-Pin Harness (Tow Connector) and Breakaway Switch

#### Exterior

- Vents
- Cleaning the TPO Roof & Approve Slide-Outs
   Sealant

#### **HVAC**

Furnace, Ducts & Registers

#### Propane

 Auto Changeover Two Stage Regulators

#### Plumbing

- Nautilus Panel
- Water Pump,
- Leaks!
- Water Heater
- Venting, Draining & Dumping
- Winterization
- Through-Frame (Electric & Hydraulic)
- Schwintek (or *In-Wall*)

### Electrical: 7-Pin Harness (Tow Connector) & Breakaway Switch



#### Electrical: 7-Pin Harness Aftermarket Modification



### Propane: Auto Changeover Two Stage Regulator

#### Auto Tank Selector (Low Pressure)



5<sup>th</sup> Wheel High Pressure (red) Regulator



### **Battery**



| <b>Battery Voltage</b> | State of Charge |
|------------------------|-----------------|
| 12.73                  | 100%            |
| 12.62                  | 90%             |
| 12.50                  | 80%             |
| 12.37                  | 70%             |
| 12.24                  | 60%             |
| 12.10                  | 50%             |
| 11.96                  | 40%             |
| 11.81                  | 30%             |
| 11.66                  | 20%             |
| 11.51                  | 10%             |

Electrical: 12vDC

Self Resetting Circuit Breaker



Battery Disconnect







### Electrica