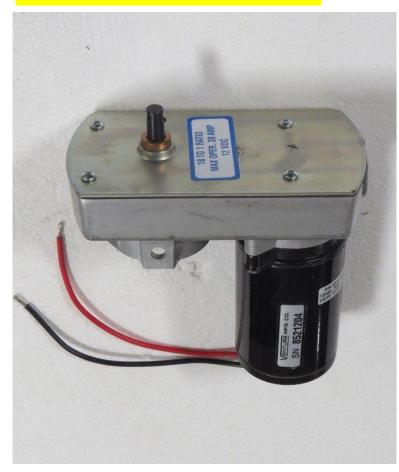

NLY ALPHA SUPPLIED SEALANTS SHOULD COME IN CONTACT WITH THE SUPERFLEX BOOF MEMBRANE.

#### **HVAC:** Furnace

#### Typical Suburban (Dometic) Furnace



**Typical Furnace Duct** 





Aftermarket Rotating/Dampered Register



## Plumbing: Nautilus Panel

P1



P4



### Plumbing: Water Pump

#### Typically-supplied pump



#### Filter Bowl



### Plumbing: Leaks!

#### Soft Tubing on Pex Fittings (Not Ideal)



Hand-tightened Fittings



Cone Seal

## Plumbing: Water Heater

### Standard 6 or 10 gallon



### Tankless "On Demand"





### Plumbing: Venting, Draining & Dumping

Dump Valve Cable and Pull Handle



Aftermarket Add-On Gate Valve



**Hepvo Valve** 



Air Admittance Valve (AAV)



# Plumbing: Winterization





## Slide-Outs: Through Frame (Electric)

#### **Electric Motor**



## Drive Side (with Manual Override)



## Slide-Outs: Schwintek (or In-Wall)



#### Controller





# Slide-Outs: Through Frame (Hydraulic)



# Slide-Outs: Through Frame (Hydraulic)



# Awnings & Slide Toppers





## Wheels/Tires/Suspension







#### **Vapor Detectors**

Propane: 12V Hardwired



All sensors have a finite life and need to be replaced as required

Smoke: Living Area 9V Battery



Smoke & CO: Sleeping Area
9V Battery