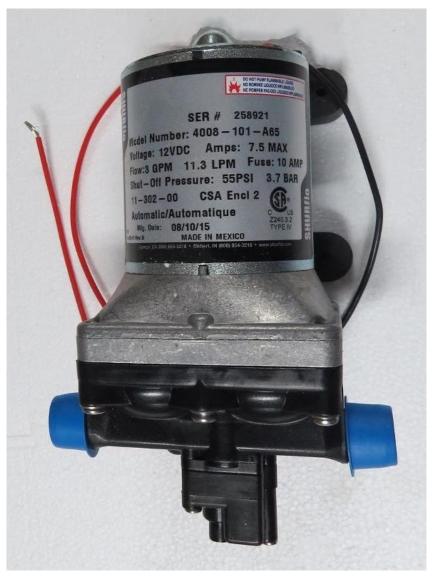

Roof Vents**

### **Holding Tank Vent Stack**



**Attic Vent** 



#### Exterior: Cleaning the TPO Roof & Approved Sealants

Most GD Roofs (late model trailers) have TPO roofs from Alpha Systems



## ALPHA SYSTEMS CLEANING AND MAINTAINING THE TUFF-PLY ROOF

#### ALPHAPLY AND SUPERFLEX

#### Typical Entry in a Grand Design Owners' Manual

- Apply a generous amount of Alpha Systems 1010
   Non-Sag Sealant over top of any existing sealant needing resealed.
- PLEASE NOTE: ONLY ALPHA SUPPLIED SEALANTS SHOULD COME IN CONTACT WITH THE SUPERFLEX BOOF MEMBRANE.

#### **HVAC:** Furnace

#### Typical Suburban (Dometic) Furnace



**Typical Furnace Duct** 





Aftermarket Rotating/Dampered Register



## Plumbing: Nautilus Panel

P1



P4



### Plumbing: Water Pump

#### Typically-supplied pump



#### Filter Bowl



### Plumbing: Leaks!

#### Soft Tubing on Pex Fittings (Not Ideal)



Hand-tightened Fittings



Cone Seal

## Plumbing: Water Heater

### Standard 6 or 10 gallon



### Tankless "On Demand"





### Plumbing: Venting, Draining & Dumping

Dump Valve Cable and Pull Handle



Aftermarket Add-On Gate Valve



**Hepvo Valve** 



Air Admittance Valve (AAV)



# Plumbing: Winterization





## Slide-Outs: Through Frame (Electric)

#### **Electric Motor**



## Drive Side (with Manual Override)



## Slide-Outs: Schwintek (or In-Wall)



#### Controller





# Slide-Outs: Through Frame (Hydraulic)



# Slide-Outs: Through Frame (Hydraulic)



# Awnings & Slide Toppers





## Wheels/Tires/Suspension







#### **Vapor Detectors**

Propane: 12V Hardwired



All sensors have