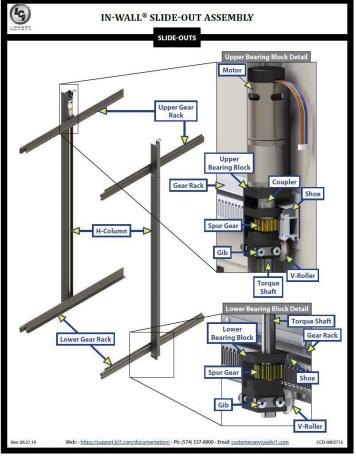

urnace

#### Typical Suburban (Dometic) Furnace



**Typical Furnace Duct** 





Aftermarket Rotating/Dampered Register



## Plumbing: Nautilus Panel

P1



P4



### Plumbing: Water Pump

#### Typically-supplied pump



#### Filter Bowl



### Plumbing: Leaks!

#### Soft Tubing on Pex Fittings (Not Ideal)



Hand-tightened Fittings



Cone Seal

## Plumbing: Water Heater

### Standard 6 or 10 gallon



### Tankless "On Demand"





### Plumbing: Venting, Draining & Dumping

Dump Valve Cable and Pull Handle



Aftermarket Add-On Gate Valve



**Hepvo Valve** 



Air Admittance Valve (AAV)



# Plumbing: Winterization





## Slide-Outs: Through Frame (Electric)

#### **Electric Motor**



## Drive Side (with Manual Override)



## Slide-Outs: Schwintek (or In-Wall)



#### Controller





# Slide-Outs: Through Frame (Hydraulic)



# Slide-Outs: Through Frame (Hydraulic)



# Awnings & Slide Toppers





## Wheels/Tires/Suspension







#### **Vapor Detectors**

Propane: 12V Hardwired



All sensors have a finite life and need to be replaced as required

Smoke: Living Area 9V Battery



Smoke & CO: Sleeping Area
9V Battery