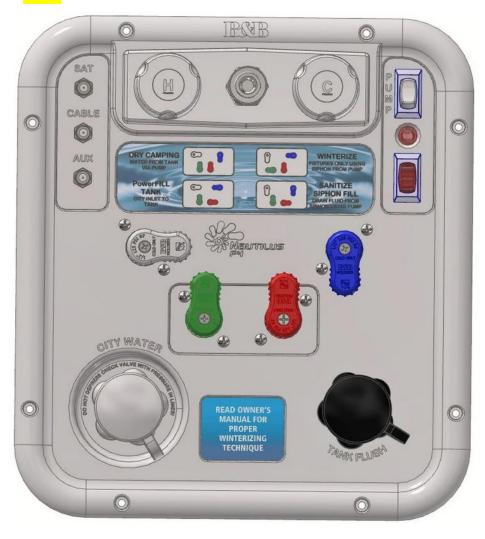

erter vs Inverter





# Solar System





### **Exterior: Roof Vents**

### **Holding Tank Vent Stack**



**Attic Vent** 



#### Exterior: Cleaning the TPO Roof & Approved Sealants

Most GD Roofs (late model trailers) have TPO roofs from Alpha Systems



## ALPHA SYSTEMS CLEANING AND MAINTAINING THE TUFF-PLY ROOF

#### ALPHAPLY AND SUPERFLEX

#### Typical Entry in a Grand Design Owners' Manual

- Apply a generous amount of Alpha Systems 1010
   Non-Sag Sealant over top of any existing sealant needing resealed.
- PLEASE NOTE: ONLY ALPHA SUPPLIED SEALANTS SHOULD COME IN CONTACT WITH THE SUPERFLEX BOOF MEMBRANE.

#### **HVAC:** Furnace

#### Typical Suburban (Dometic) Furnace



**Typical Furnace Duct** 





Aftermarket Rotating/Dampered Register



## Plumbing: Nautilus Panel

P1



P4



### Plumbing: Water Pump

#### Typically-supplied pump



#### Filter Bowl



### Plumbing: Leaks!

#### Soft Tubing on Pex Fittings (Not Ideal)



Hand-tightened Fittings



Cone Seal

## Plumbing: Water Heater

### Standard 6 or 10 gallon



### Tankless "On Demand"





### Plumbing: Venting, Draining & Dumping

Dump Valve Cable and Pull Handle



Aftermarket Add-On Gate Valve



**Hepvo Valve** 



Air Admittance Valve (AAV)



# Plumbing: Winterization





## Slide-Outs: Through Frame (Electric)

#### **Electric Motor**



## Drive Side (with Manual Override)



## Slide-Outs: Schwintek (or In-Wall)



#### Controller





# Slide-Outs: Through Frame (Hydraulic)



# Slide-Outs: Through Frame (Hydraulic)



# Awnings & Slide Toppers





## Wheels/Tires/Suspension







#### **Vap