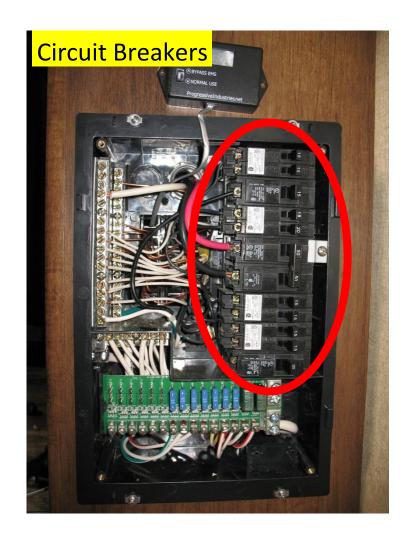

ge Regulator

#### Auto Tank Selector (Low Pressure)



5<sup>th</sup> Wheel High Pressure (red) Regulator



### **Battery**



| <b>Battery Voltage</b> | State of Charge |
|------------------------|-----------------|
| 12.73                  | 100%            |
| 12.62                  | 90%             |
| 12.50                  | 80%             |
| 12.37                  | 70%             |
| 12.24                  | 60%             |
| 12.10                  | 50%             |
| 11.96                  | 40%             |
| 11.81                  | 30%             |
| 11.66                  | 20%             |
| 11.51                  | 10%             |

Electrical: 12vDC

Self Resetting Circuit Breaker



Battery Disconnect







### Electrical: 120vAC



Converter vs Inverter





# Solar System





### **Exterior: Roof Vents**

### **Holding Tank Vent Stack**



**Attic Vent** 



#### Exterior: Cleaning the TPO Roof & Approved Sealants

Most GD Roofs (late model trailers) have TPO roofs from Alpha Systems



## ALPHA SYSTEMS CLEANING AND MAINTAINING THE TUFF-PLY ROOF

#### ALPHAPLY AND SUPERFLEX

#### Typical Entry in a Grand Design Owners' Manual

- Apply a generous amount of Alpha Systems 1010
   Non-Sag Sealant over top of any existing sealant needing resealed.
- PLEASE NOTE: ONLY ALPHA SUPPLIED SEALANTS SHOULD COME IN CONTACT WITH THE SUPERFLEX BOOF MEMBRANE.

#### **HVAC:** Furnace

#### Typical Suburban (Dometic) Furnace



**Typical Furnace Duct** 





Aftermarket Rotating/Dampered Register



## Plumbing: Nautilus Panel

P1



P4



### Plumbing: Water