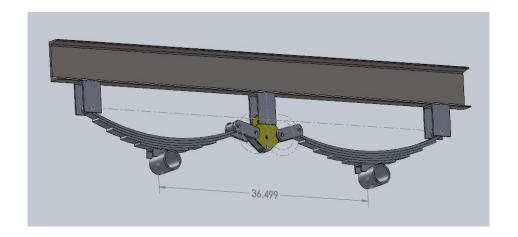

anel

P1



P4



### Plumbing: Water Pump

#### Typically-supplied pump



#### Filter Bowl



### Plumbing: Leaks!

#### Soft Tubing on Pex Fittings (Not Ideal)



Hand-tightened Fittings



Cone Seal

## Plumbing: Water Heater

### Standard 6 or 10 gallon



### Tankless "On Demand"





### Plumbing: Venting, Draining & Dumping

Dump Valve Cable and Pull Handle



Aftermarket Add-On Gate Valve



**Hepvo Valve** 



Air Admittance Valve (AAV)



# Plumbing: Winterization





## Slide-Outs: Through Frame (Electric)

#### **Electric Motor**



## Drive Side (with Manual Override)



## Slide-Outs: Schwintek (or In-Wall)



#### Controller





# Slide-Outs: Through Frame (Hydraulic)



# Slide-Outs: Through Frame (Hydraulic)



# Awnings & Slide Toppers





## Wheels/Tires/Suspension







#### **Vapor Detectors**

Propane: 12V Hardwired



All sensors have a finite life and need to be replaced as required

Smoke: Living Area 9V Battery



Smoke & CO: Sleeping Area
9V Battery