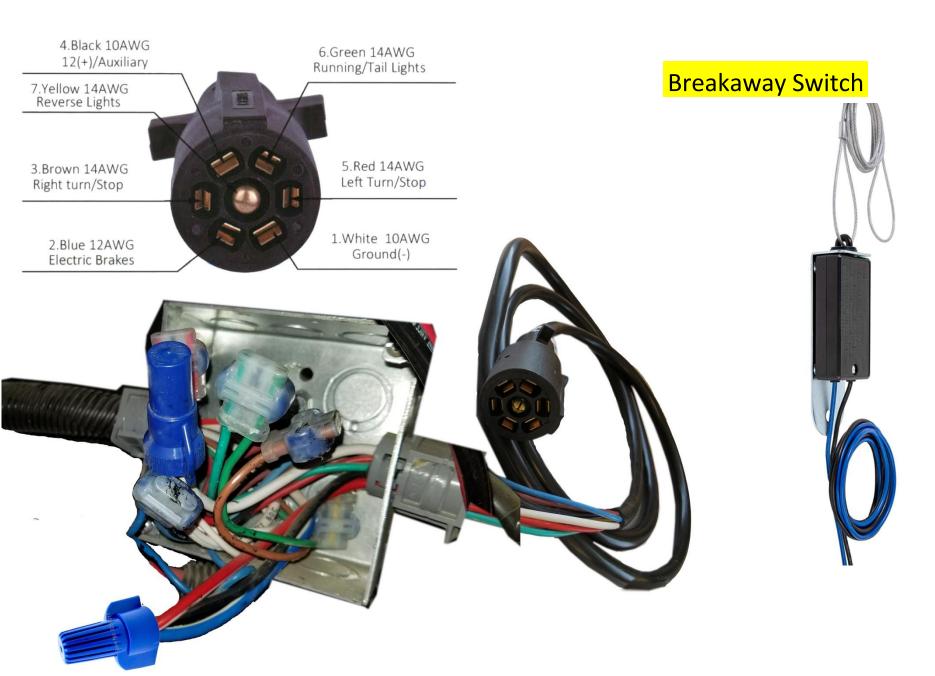

### Electrical: 7-Pin Harness (Tow Connector) & Breakaway Switch

#### Electrical: 7-Pin Harness Aftermarket Modification