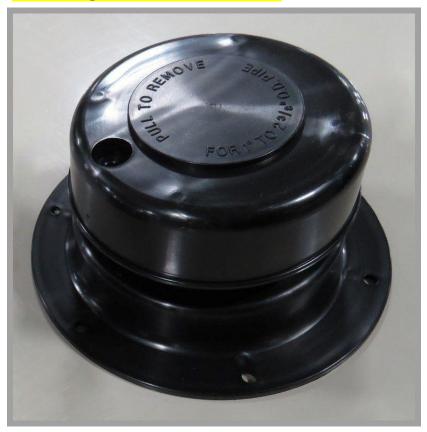

ssure (red) Regulator



### **Battery**



| <b>Battery Voltage</b> | State of Charge |
|------------------------|-----------------|
| 12.73                  | 100%            |
| 12.62                  | 90%             |
| 12.50                  | 80%             |
| 12.37                  | 70%             |
| 12.24                  | 60%             |
| 12.10                  | 50%             |
| 11.96                  | 40%             |
| 11.81                  | 30%             |
| 11.66                  | 20%             |
| 11.51                  | 10%             |

Electrical: 12vDC

Self Resetting Circuit Breaker



Battery Disconnect







### Electrical: 120vAC



Converter vs Inverter





# Solar System





### **Exterior: Roof Vents**

### **Holding Tank Vent Stack**



**Attic Vent** 



#### Exterior: Cleaning the TPO Roof & Approved Sealants

Most GD Roofs (late model trailers) have TPO roofs from Alpha Systems



## ALPHA SYSTEMS CLEANING AND MAINTAINING THE TUFF-PLY ROOF

#### ALPHAPLY AND SUPERFLEX

#### Typical Entry in a Grand Design Owners' Manual

- Apply a generous amount of Alpha Systems 1010
   Non-Sag Sealant over top of any existing sealant needing resealed.
- PLEASE NOTE: ONLY ALPHA SUPPLIED SEALANTS SHOULD COME IN CONTACT WITH THE SUPERFLEX BOOF MEMBRANE.

#### **HVAC:** Furnace

#### Typical Suburban (Dometic) Furnace



**Typical Furnace Duct** 





Aftermarket Rotating/Dampered Register



## Plumbing: Nautilus Panel

P1



P4



### Plumbing: Water Pump

#### Typically-supplied pump



#### Filter Bowl



### Plumbing: Leaks!

####