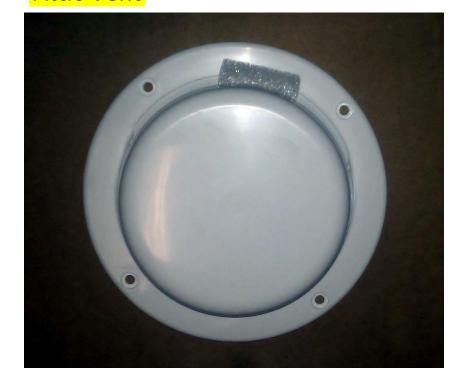

or



### **Battery**



| <b>Battery Voltage</b> | State of Charge |
|------------------------|-----------------|
| 12.73                  | 100%            |
| 12.62                  | 90%             |
| 12.50                  | 80%             |
| 12.37                  | 70%             |
| 12.24                  | 60%             |
| 12.10                  | 50%             |
| 11.96                  | 40%             |
| 11.81                  | 30%             |
| 11.66                  | 20%             |
| 11.51                  | 10%             |

Electrical: 12vDC

Self Resetting Circuit Breaker



Battery Disconnect







### Electrical: 120vAC



Converter vs Inverter





# Solar System





### **Exterior: Roof Vents**

### **Holding Tank Vent Stack**



**Attic Vent** 



#### Exterior: Cleaning the TPO Roof & Approved Sealants

Most GD Roofs (late model trailers) have TPO roofs from Alpha Systems



## ALPHA SYSTEMS CLEANING AND MAINTAINING THE TUFF-PLY ROOF

#### ALPHAPLY AND SUPERFLEX

#### Typical Entry in a Grand Design Owners' Manual

- Apply a generous amount of Alpha Systems 1010
   Non-Sag Sealant over top of any existing sealant needing resealed.
- PLEASE NOTE: ONLY ALPHA SUPPLIED SEALANTS SHOULD COME IN CONTACT WITH THE SUPERFLEX BOOF MEMBRANE.

#### **HVAC:** Furnace

#### Typical Suburban (Dometic) Furnace



**Typical Furnace Duct** 





Aftermarket Rotating/Dampered Register



## Plumbing: Nautilus Panel

P1



P4



### Plumbing: Water Pump

#### Typically-supplied pump



#### Filter Bowl



### Plumbing: Leaks!

#### Soft Tubing on Pex