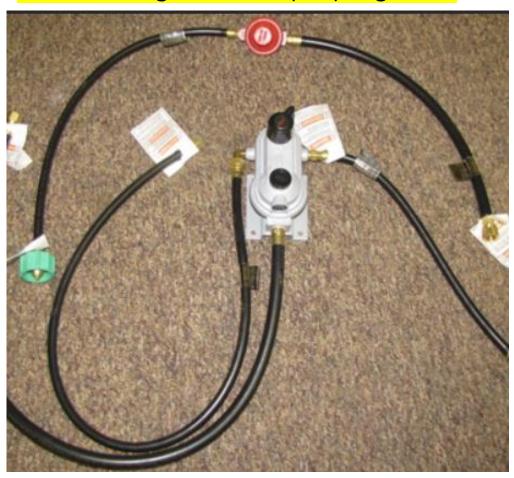

### Propane: Auto Changeover Two Stage Regulator

#### Auto Tank Selector (Low Pressure)

5<sup>th</sup> Wheel High Pressure (red) Regulator