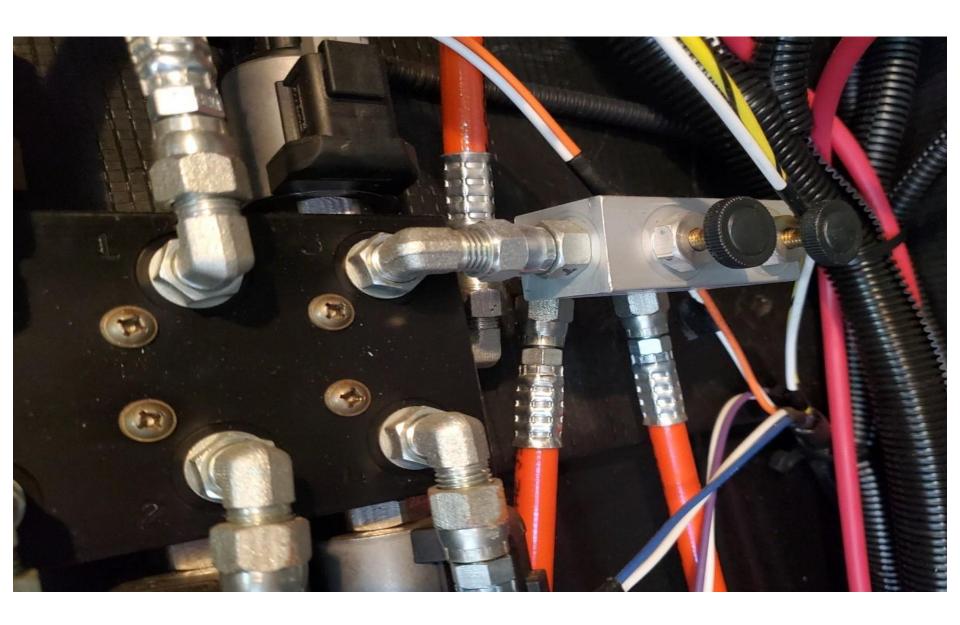

nace



**Typical Furnace Duct** 





Aftermarket Rotating/Dampered Register



## Plumbing: Nautilus Panel

P1



P4



### Plumbing: Water Pump

#### Typically-supplied pump



#### Filter Bowl



### Plumbing: Leaks!

#### Soft Tubing on Pex Fittings (Not Ideal)



Hand-tightened Fittings



Cone Seal

## Plumbing: Water Heater

### Standard 6 or 10 gallon



### Tankless "On Demand"





### Plumbing: Venting, Draining & Dumping

Dump Valve Cable and Pull Handle



Aftermarket Add-On Gate Valve



**Hepvo Valve** 



Air Admittance Valve (AAV)



# Plumbing: Winterization





## Slide-Outs: Through Frame (Electric)

#### **Electric Motor**



## Drive Side (with Manual Override)



## Slide-Outs: Schwintek (or In-Wall)



#### Controller





# Slide-Outs: Through Frame (Hydraulic)



# Slide-Outs: Through Frame (Hydraulic)



# Awnings & Slide Toppers





## Wheels/Tires/Suspension







#### **Vapor Detectors**

Propane: 12V Hardwired



All sensors have a finite life and need to be replaced as required

Smoke: Living Area 9V Battery



Smoke & CO: Sleeping Area
9V Battery