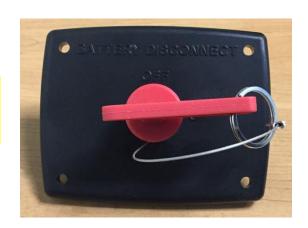

rket Modification



### Propane: Auto Changeover Two Stage Regulator

#### Auto Tank Selector (Low Pressure)



5<sup>th</sup> Wheel High Pressure (red) Regulator



### **Battery**



| <b>Battery Voltage</b> | State of Charge |
|------------------------|-----------------|
| 12.73                  | 100%            |
| 12.62                  | 90%             |
| 12.50                  | 80%             |
| 12.37                  | 70%             |
| 12.24                  | 60%             |
| 12.10                  | 50%             |
| 11.96                  | 40%             |
| 11.81                  | 30%             |
| 11.66                  | 20%             |
| 11.51                  | 10%             |

Electrical: 12vDC

Self Resetting Circuit Breaker



Battery Disconnect







### Electrical: 120vAC



Converter vs Inverter





# Solar System





### **Exterior: Roof Vents**

### **Holding Tank Vent Stack**



**Attic Vent** 



#### Exterior: Cleaning the TPO Roof & Approved Sealants

Most GD Roofs (late model trailers) have TPO roofs from Alpha Systems



## ALPHA SYSTEMS CLEANING AND MAINTAINING THE TUFF-PLY ROOF

#### ALPHAPLY AND SUPERFLEX

#### Typical Entry in a Grand Design Owners' Manual

- Apply a generous amount of Alpha Systems 1010
   Non-Sag Sealant over top of any existing sealant needing resealed.
- PLEASE NOTE: ONLY ALPHA SUPPLIED SEALANTS SHOULD COME IN CONTACT WITH THE SUPERFLEX BOOF MEMBRANE.

#### **HVAC:** Furnace

#### Typical Suburban (Dometic) Furnace



**Typical Furnace Duct** 





Aftermarket Rotating/Dampered Register



##