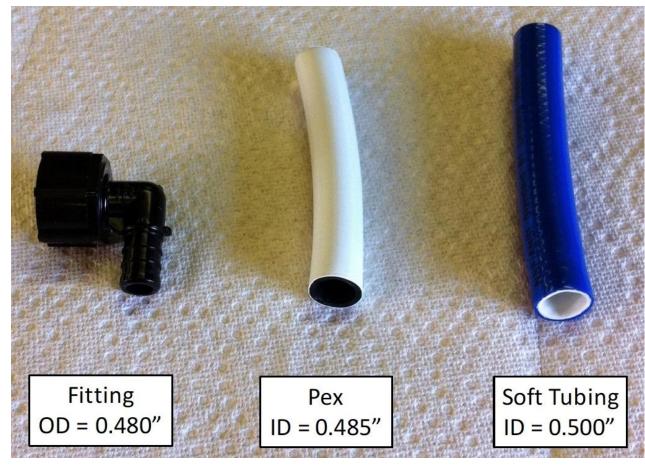

### Plumbing: Leaks!

#### Soft Tubing on Pex Fittings (Not Ideal)

Hand-tightened Fittings

Cone Seal