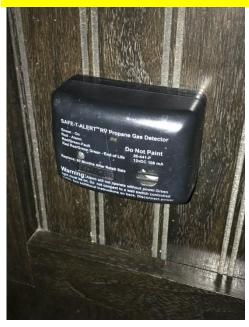

#### **Vapor Detectors**

Propane: 12V Hardwired

All sensors have a finite life and need to be replaced as required

Smoke: Living Area 9V Battery

Smoke & CO: Sleeping Area
9V Battery