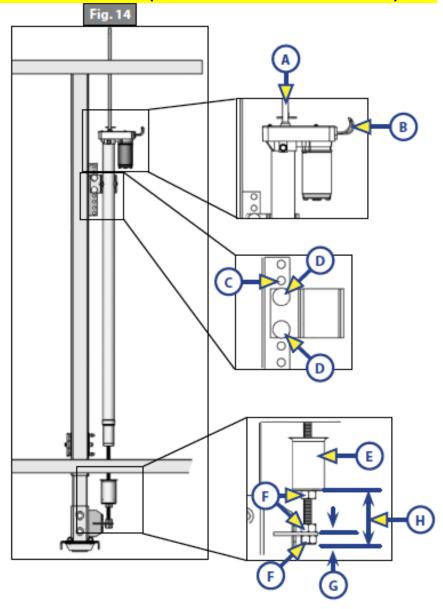

IN CONTACT WITH THE SUPERFLEX BOOF MEMBRANE.

#### **HVAC:** Furnace

#### Typical Suburban (Dometic) Furnace



**Typical Furnace Duct** 





Aftermarket Rotating/Dampered Register



## Plumbing: Nautilus Panel

P1



P4



### Plumbing: Water Pump

#### Typically-supplied pump



#### Filter Bowl



### Plumbing: Leaks!

#### Soft Tubing on Pex Fittings (Not Ideal)



Hand-tightened Fittings



Cone Seal

## Plumbing: Water Heater

### Standard 6 or 10 gallon



### Tankless "On Demand"





### Plumbing: Venting, Draining & Dumping

Dump Valve Cable and Pull Handle



Aftermarket Add-On Gate Valve



**Hepvo Valve** 



Air Admittance Valve (AAV)



# Plumbing: Winterization





## Slide-Outs: Through Frame (Electric)

#### **Electric Motor**



## Drive Side (with Manual Override)



## Slide-Outs: Schwintek (or In-Wall)



#### Controller





# Slide-Outs: Through Frame (Hydraulic)



# Slide-Outs: Through Frame (Hydraulic)



# Awnings & Slide Toppers





## Wheels/Tires/Suspension







#### **Vapor Detectors**

Propane: 12V Hardwired



All sensors have a finite life and need to be replaced as required

Smoke: Living Area 9V Battery



Smoke & CO: Sleeping Area
9V Battery