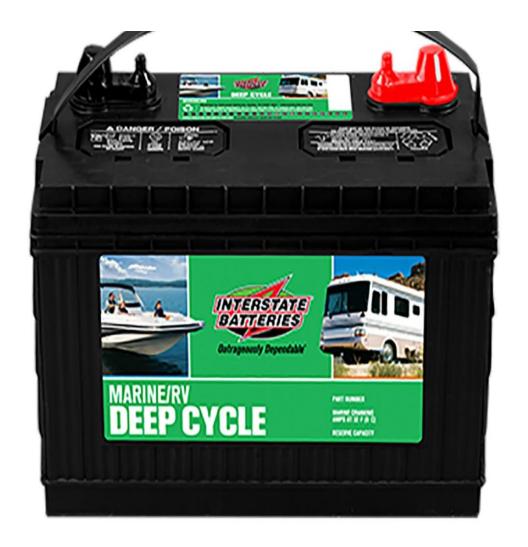

### **Battery**

| <b>Battery Voltage</b> | State of Charge |
|------------------------|-----------------|
| 12.73                  | 100%            |
| 12.62                  | 90%             |
| 12.50                  | 80%             |
| 12.37                  | 70%             |
| 12.24                  | 60%             |
| 12.10                  | 50%             |
| 11.96                  | 40%             |
| 11.81                  | 30%             |
| 11.66                  | 20%             |
| 11.51                  | 10%             |