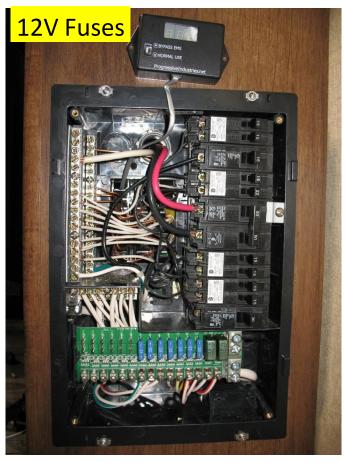

et Modification



### Propane: Auto Changeover Two Stage Regulator

#### Auto Tank Selector (Low Pressure)



5<sup>th</sup> Wheel High Pressure (red) Regulator



### **Battery**



| <b>Battery Voltage</b> | State of Charge |
|------------------------|-----------------|
| 12.73                  | 100%            |
| 12.62                  | 90%             |
| 12.50                  | 80%             |
| 12.37                  | 70%             |
| 12.24                  | 60%             |
| 12.10                  | 50%             |
| 11.96                  | 40%             |
| 11.81                  | 30%             |
| 11.66                  | 20%             |
| 11.51                  | 10%             |

Electrical: 12vDC

Self Resetting Circuit Breaker



Battery Disconnect







### Electrical: 120vAC



Converter vs Inverter





# Solar System





### **Exterior: Roof Vents**

### **Holding Tank Vent Stack**



**Attic Vent** 



#### Exterior: Cleaning the TPO Roof & Approved Sealants

Most GD Roofs (late model trailers) have TPO roofs from Alpha Systems



## ALPHA SYSTEMS CLEANING AND MAINTAINING THE TUFF-PLY ROOF

#### ALPHAPLY AND SUPERFLEX

#### Typical Entry in a Grand Design Owners' Manual

- Apply a generous amount of Alpha Systems 1010
   Non-Sag Sealant over top of any existing sealant needing resealed.
- PLEASE NOTE: ONLY ALPHA SUPPLIED SEALANTS SHOULD COME IN CONTACT WITH THE SUPERFLEX BOOF MEMBRANE.

#### **HVAC:** Furnace

#### Typical Suburban (Dometic) Furnace



**Typical Furnace Duct** 





Aftermarket Rotating/Dampered Register



## Pl