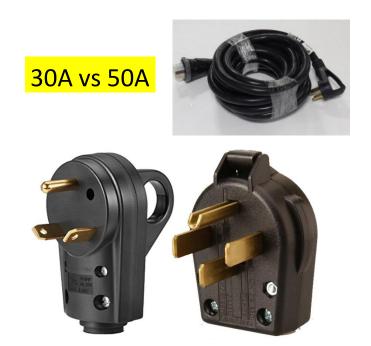

#### Electrical

- 12vDC
- 120vAC
- 7-Pin Harness (Tow Connector) and Breakaway Switch

### Electrical: 120vAC

Converter vs Inverter