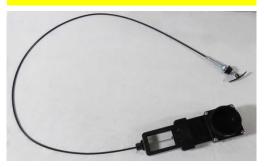

### Plumbing: Venting, Draining & Dumping

Dump Valve Cable and Pull Handle

Aftermarket Add-On Gate Valve

**Hepvo Valve** 

Air Admittance Valve (AAV)