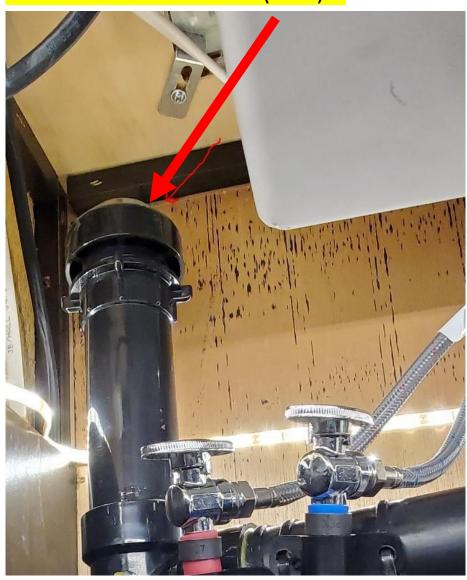

### Plumbing: Leaks!

#### Soft Tubing on Pex Fittings (Not Ideal)

Hand-tightened Fittings

Cone Seal