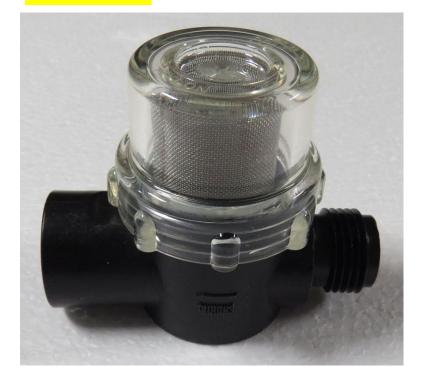

*Holding Tank Vent Stack**



**Attic Vent** 



#### Exterior: Cleaning the TPO Roof & Approved Sealants

Most GD Roofs (late model trailers) have TPO roofs from Alpha Systems



## ALPHA SYSTEMS CLEANING AND MAINTAINING THE TUFF-PLY ROOF

#### ALPHAPLY AND SUPERFLEX

#### Typical Entry in a Grand Design Owners' Manual

- Apply a generous amount of Alpha Systems 1010
   Non-Sag Sealant over top of any existing sealant needing resealed.
- PLEASE NOTE: ONLY ALPHA SUPPLIED SEALANTS SHOULD COME IN CONTACT WITH THE SUPERFLEX BOOF MEMBRANE.

#### **HVAC:** Furnace

#### Typical Suburban (Dometic) Furnace



**Typical Furnace Duct** 





Aftermarket Rotating/Dampered Register



## Plumbing: Nautilus Panel

P1



P4



### Plumbing: Water Pump

#### Typically-supplied pump



#### Filter Bowl



### Plumbing: Leaks!

#### Soft Tubing on Pex Fittings (Not Ideal)



Hand-tightened Fittings



Cone Seal

## Plumbing: Water Heater

### Standard 6 or 10 gallon



### Tankless "On Demand"





### Plumbing: Venting, Draining & Dumping

Dump Valve Cable and Pull Handle



Aftermarket Add-On Gate Valve



**Hepvo Valve** 



Air Admittance Valve (AAV)



# Plumbing: Winterization





## Slide-Outs: Through Frame (Electric)

#### **Electric Motor**



## Drive Side (with Manual Override)



## Slide-Outs: Schwintek (or In-Wall)



#### Controller





# Slide-Outs: Through Frame (Hydraulic)



# Slide-Outs: Through Frame (Hydraulic)



# Awnings & Slide Toppers





## Wheels/Tires/Suspension







#### **Vapor Detectors**

Propane: 12V Hardwired



All sensors have a finite life and n