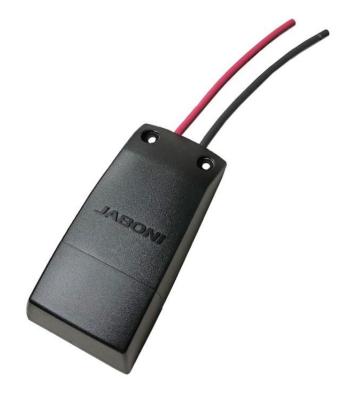

uto Tank Selector (Low Pressure)



5<sup>th</sup> Wheel High Pressure (red) Regulator



### **Battery**



| <b>Battery Voltage</b> | State of Charge |
|------------------------|-----------------|
| 12.73                  | 100%            |
| 12.62                  | 90%             |
| 12.50                  | 80%             |
| 12.37                  | 70%             |
| 12.24                  | 60%             |
| 12.10                  | 50%             |
| 11.96                  | 40%             |
| 11.81                  | 30%             |
| 11.66                  | 20%             |
| 11.51                  | 10%             |

Electrical: 12vDC

Self Resetting Circuit Breaker



Battery Disconnect







### Electrical: 120vAC



Converter vs Inverter





# Solar System





### **Exterior: Roof Vents**

### **Holding Tank Vent Stack**



**Attic Vent** 



#### Exterior: Cleaning the TPO Roof & Approved Sealants

Most GD Roofs (late model trailers) have TPO roofs from Alpha Systems



## ALPHA SYSTEMS CLEANING AND MAINTAINING THE TUFF-PLY ROOF

#### ALPHAPLY AND SUPERFLEX

#### Typical Entry in a Grand Design Owners' Manual

- Apply a generous amount of Alpha Systems 1010
   Non-Sag Sealant over top of any existing sealant needing resealed.
- PLEASE NOTE: ONLY ALPHA SUPPLIED SEALANTS SHOULD COME IN CONTACT WITH THE SUPERFLEX BOOF MEMBRANE.

#### **HVAC:** Furnace

#### Typical Suburban (Dometic) Furnace



**Typical Furnace Duct** 





Aftermarket Rotating/Dampered Register



## Plumbing: Nautilus Panel

P1



P4



### Plumbing: Water Pump

#### Typicall