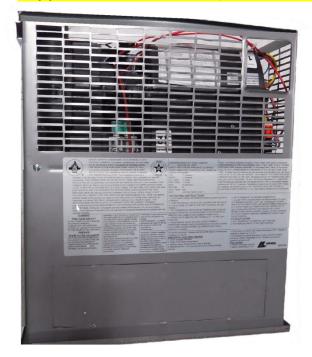

#### **HVAC:** Furnace

#### Typical Suburban (Dometic) Furnace

**Typical Furnace Duct** 

Aftermarket Rotating/Dampered Register