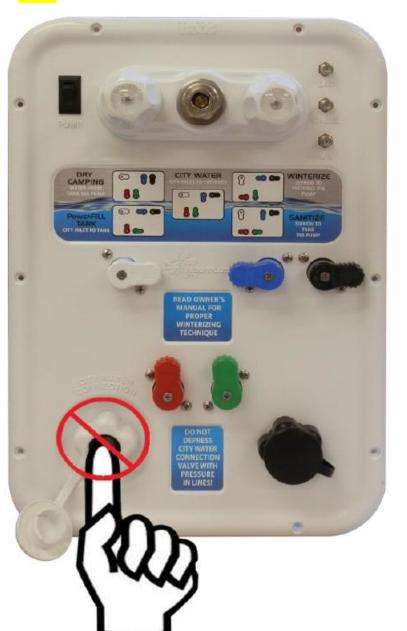

Converter vs Inverter





# Solar System





### **Exterior: Roof Vents**

### **Holding Tank Vent Stack**



**Attic Vent** 



#### Exterior: Cleaning the TPO Roof & Approved Sealants

Most GD Roofs (late model trailers) have TPO roofs from Alpha Systems



## ALPHA SYSTEMS CLEANING AND MAINTAINING THE TUFF-PLY ROOF

#### ALPHAPLY AND SUPERFLEX

#### Typical Entry in a Grand Design Owners' Manual

- Apply a generous amount of Alpha Systems 1010
   Non-Sag Sealant over top of any existing sealant needing resealed.
- PLEASE NOTE: ONLY ALPHA SUPPLIED SEALANTS SHOULD COME IN CONTACT WITH THE SUPERFLEX BOOF MEMBRANE.

#### **HVAC:** Furnace

#### Typical Suburban (Dometic) Furnace



**Typical Furnace Duct** 





Aftermarket Rotating/Dampered Register



## Plumbing: Nautilus Panel

P1



P4



### Plumbing: Water Pump

#### Typically-supplied pump



#### Filter Bowl



### Plumbing: Leaks!

#### Soft Tubing on Pex Fittings (Not Ideal)



Hand-tightened Fittings



Cone Seal

## Plumbing: Water Heater

### Standard 6 or 10 gallon



### Tankless "On Demand"





### Plumbing: Venting, Draining & Dumping

Dump Valve Cable and Pull Handle



Aftermarket Add-On Gate Valve



**Hepvo Valve** 



Air Admittance Valve (AAV)



# Plumbing: Winterization





## Slide-Outs: Through Frame (Electric)

#### **Electric Motor**



## Drive Side (with Manual Override)



## Slide-Outs: Schwintek (or In-Wall)



#### Controller





# Slide-Outs: Through Frame (Hydraulic)



# Slide-Outs: Through Frame (Hydraulic)



# Awnings & Slide Toppers





## Wheels/Tires/Suspension







####