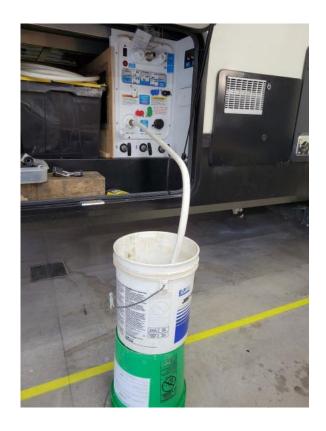

nt over top of any existing sealant needing resealed.
- PLEASE NOTE: ONLY ALPHA SUPPLIED SEALANTS SHOULD COME IN CONTACT WITH THE SUPERFLEX BOOF MEMBRANE.

#### **HVAC:** Furnace

#### Typical Suburban (Dometic) Furnace



**Typical Furnace Duct** 





Aftermarket Rotating/Dampered Register



## Plumbing: Nautilus Panel

P1



P4



### Plumbing: Water Pump

#### Typically-supplied pump



#### Filter Bowl



### Plumbing: Leaks!

#### Soft Tubing on Pex Fittings (Not Ideal)



Hand-tightened Fittings



Cone Seal

## Plumbing: Water Heater

### Standard 6 or 10 gallon



### Tankless "On Demand"





### Plumbing: Venting, Draining & Dumping

Dump Valve Cable and Pull Handle



Aftermarket Add-On Gate Valve



**Hepvo Valve** 



Air Admittance Valve (AAV)



# Plumbing: Winterization





## Slide-Outs: Through Frame (Electric)

#### **Electric Motor**



## Drive Side (with Manual Override)



## Slide-Outs: Schwintek (or In-Wall)



#### Controller





# Slide-Outs: Through Frame (Hydraulic)



# Slide-Outs: Through Frame (Hydraulic)



# Awnings & Slide Toppers





## Wheels/Tires/Suspension







#### **Vapor Detectors**

Propane: 12V Hardwired



All sensors have a finite life and need to be replaced as required

Smoke: Living Area 9V Battery



Smoke & CO: Sleeping Area
9V Battery