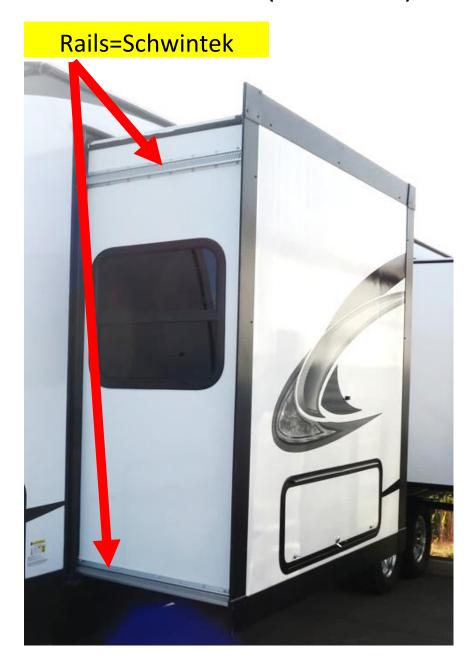

NE.

#### **HVAC:** Furnace

#### Typical Suburban (Dometic) Furnace



**Typical Furnace Duct** 





Aftermarket Rotating/Dampered Register



## Plumbing: Nautilus Panel

P1



P4



### Plumbing: Water Pump

#### Typically-supplied pump



#### Filter Bowl



### Plumbing: Leaks!

#### Soft Tubing on Pex Fittings (Not Ideal)



Hand-tightened Fittings



Cone Seal

## Plumbing: Water Heater

### Standard 6 or 10 gallon



### Tankless "On Demand"





### Plumbing: Venting, Draining & Dumping

Dump Valve Cable and Pull Handle



Aftermarket Add-On Gate Valve



**Hepvo Valve** 



Air Admittance Valve (AAV)



# Plumbing: Winterization





## Slide-Outs: Through Frame (Electric)

#### **Electric Motor**



## Drive Side (with Manual Override)



## Slide-Outs: Schwintek (or In-Wall)



#### Controller





# Slide-Outs: Through Frame (Hydraulic)



# Slide-Outs: Through Frame (Hydraulic)



# Awnings & Slide Toppers





## Wheels/Tires/Suspension







#### **Vapor Detectors**

Propane: 12V Hardwired



All sensors have a finite life and need to be replaced as required

Smoke: Living Area 9V Battery



Smoke & CO: Sleeping Area
9V Battery