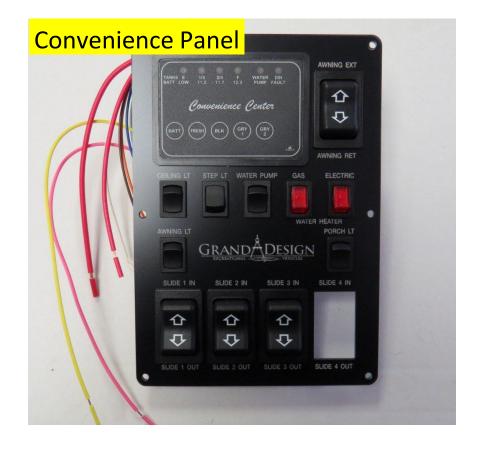

#### Plumbing

- Nautilus Panel
- Water Pump,
- Leaks!
- Water Heater
- Venting, Draining & Dumping
- Winterization
- Through-Frame (Electric & Hydraulic)
- Schwintek (or *In-Wall*)

## Plumbing: Nautilus Panel

P1

P4