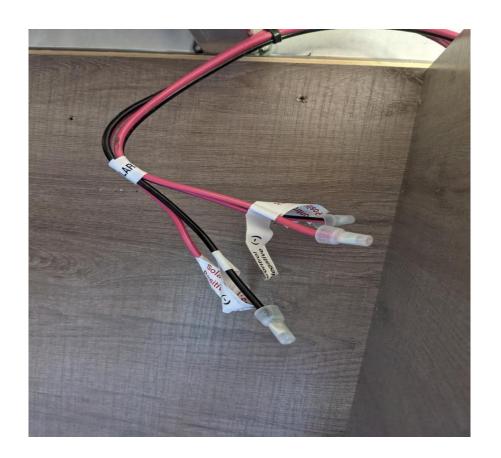

Auto Tank Selector (Low Pressure)



5<sup>th</sup> Wheel High Pressure (red) Regulator



### **Battery**



| <b>Battery Voltage</b> | State of Charge |
|------------------------|-----------------|
| 12.73                  | 100%            |
| 12.62                  | 90%             |
| 12.50                  | 80%             |
| 12.37                  | 70%             |
| 12.24                  | 60%             |
| 12.10                  | 50%             |
| 11.96                  | 40%             |
| 11.81                  | 30%             |
| 11.66                  | 20%             |
| 11.51                  | 10%             |

Electrical: 12vDC

Self Resetting Circuit Breaker



Battery Disconnect







### Electrical: 120vAC



Converter vs Inverter





# Solar System





### **Exterior: Roof Vents**

### **Holding Tank Vent Stack**



**Attic Vent** 



#### Exterior: Cleaning the TPO Roof & Approved Sealants

Most GD Roofs (late model trailers) have TPO roofs from Alpha Systems



## ALPHA SYSTEMS CLEANING AND MAINTAINING THE TUFF-PLY ROOF

#### ALPHAPLY AND SUPERFLEX

#### Typical Entry in a Grand Design Owners' Manual

- Apply a generous amount of Alpha Systems 1010
   Non-Sag Sealant over top of any existing sealant needing resealed.
- PLEASE NOTE: ONLY ALPHA SUPPLIED SEALANTS SHOULD COME IN CONTACT WITH THE SUPERFLEX BOOF MEMBRANE.

#### **HVAC:** Furnace

#### Typical Suburban (Dometic) Furnace



**Typical Furnace Duct** 





Aftermarket Rotating/Dampered Register



## Plumbing: Nautilus Panel

P1



P4



### Plumbing: Water Pump

#### Typica