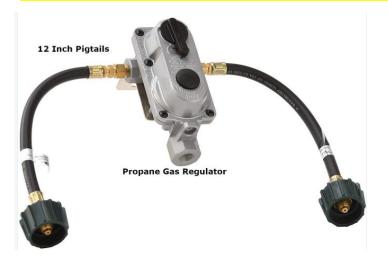

### Propane: Auto Changeover Two Stage Regulator

#### Auto Tank Selector (Low Pressure)

5<sup>th</sup> Wheel High Pressure (red) Regulator