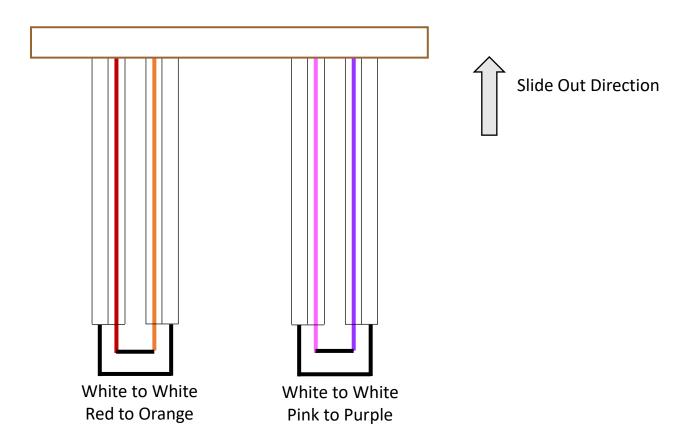

## 2022 Grand Design Reflection 337RLS Bedroom slide out wiring diagram for wires located under the bed storage area and susceptible to being disconnected.

- Turn off lights above the bed and external blue lights below the slide out
- · Disconnect 12-volt power to the trailer
- Remove bottom board of storage area to access wires
- Make the proper connections per the diagram and secure wires to the floor
  - You can slit the rug and put the ends under the rug and use mounting cable-ties screwed down to secure them
- Ensure the casters are firmly mounted to the bed frame as they tend to rotate and reduce clearance
- Check Power Center 7.5 Amp fuse and replace if blown
- Turn on 12-volt power to the trailer and test light switches